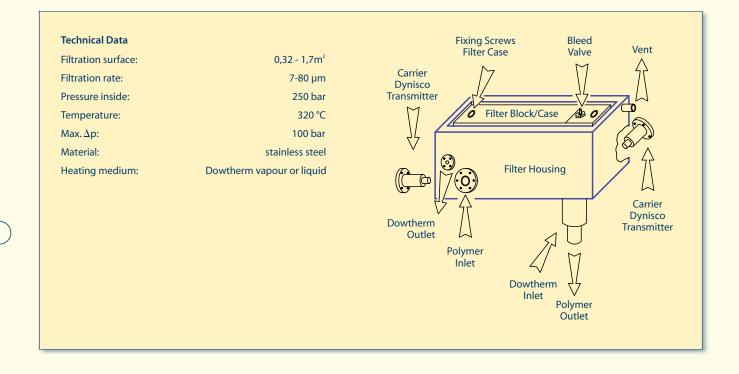

## **Polymer Filter**

Proved, simple and space-saving filtration of polymer melt

## **Polymer Filter**

The Polymer Filtration System that Aquafil Engineering is offering in the market was developed in the Bonazzi Group. Aquafil - Polymer - Filter have been optimized in many years of production in own spinning and polymerization plants. The unique system of reusable filter supports and separate filter hoses extend the maintenance periods and ensures always the same operating conditions and life time.

## **Advantages**

- easy handling during filter change
- filter hoses/supports are built for multiple use
- separate heating chamber

Filter element is installed in filter case

New filter hose is pushed over the support